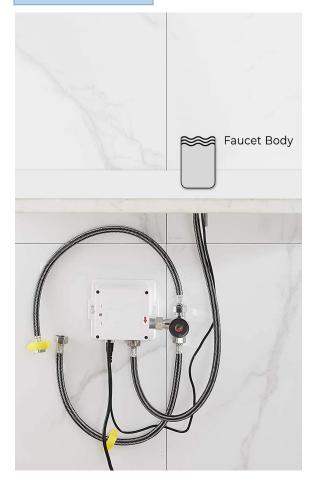

Flux: ≥0.07L/S

Power Supply: Box Transformer (BOX)

Temperature Mixer: Below Deck Manual Mixing Valve (BDM)

Factory Default Timeout: 30s

Factory Default GPC: 0.75

Working pressure: 0.05 - 1.6 Mpa

Water flow: 1.2GPM (4.54 L/Min) @ 60PSI