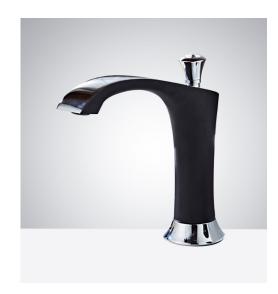

## **FEATURES**

Commercial Grade Faucet, ADA Compliant, Cast Brass Spout, Quick Connect Fittings, Integrated Water Shut-off, Hygienic Line Flush, Water Usage and Battery Strength Reporting, Self-adapting Sensor

## Overview

2.56 inch

All dimensions and specifications are nominal and may vary. Use actual products for accuracy in critical situations.